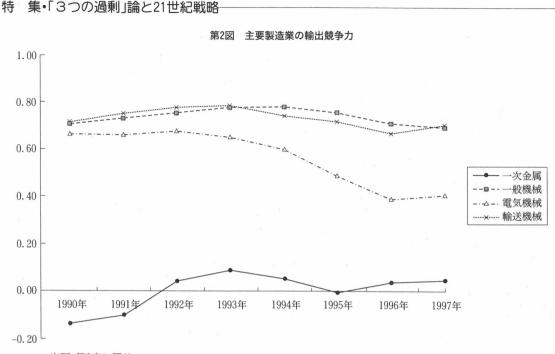

#### -労働総研クォータリーNo.37(2000年冬季号)

|      | 90年       |            | 91年       |            | 92年       |            | 93年       |            | 94年       |        |
|------|-----------|------------|-----------|------------|-----------|------------|-----------|------------|-----------|--------|
|      | 従業者数      | 一人当<br>生産額 | 従業者数      | 一人当<br>生産額 | 従業者数      | 一人当<br>生産額 | 従業者数      | 一人当<br>生産額 | 従業者数      | 一人当生産額 |
| 鉄鋼業  | 277,955   | 58.1       | 280,096   | 59.2       | 273,254   | 53.5       | 266,007   | 49.7       | 254,715   | 47.3   |
| 一般機械 | 800,132   | 34.3       | 829,156   | 35.7       | 817,394   | 33.0       | 774,380   | 30.6       | 731,933   | 31.0   |
| 電気機械 | 1,621,714 | 31.9       | 1,653,056 | 33.7       | 1,617,117 | 31.7       | 1,551,795 | 31.5       | 1,497,389 | 32.7   |
| 自動車  | 697,351   | 59.1       | 736,675   | 58.4       | 721,912   | 59.6       | 710,679   | 57.0       | 704,179   | 54.5   |
|      | 95年       |            | 96年       |            | 97年       |            | 90→97     | 年          |           |        |
|      | 従業者数      | 一人当<br>生産額 | 従業者数      | 一人当<br>生産額 | 従業者数      | 一人当<br>生産額 | 従業者数      | 一人当<br>生産額 |           |        |
| 鉄鋼業  | 244,769   | 51.4       | 234,513   | 52.8       | 223,381   | 58.3       | -19.6%    | 0.3%       |           |        |
| 一般機械 | 733,947   | 33.7       | 743,593   | 35.3       | 739,310   | 36.7       | -7.6%     | 7.0%       |           |        |
| 電気機械 | 1,478,203 | 35.5       | 1,441,806 | 38.4       | 1,432,157 | 40.3       | -11.7%    | 26.3%      |           |        |
| 自動車  | 684,549   | 56.1       | 688,531   | 57.4       | 688,663   | 66.8       | -1.2%     | 13.0%      |           |        |