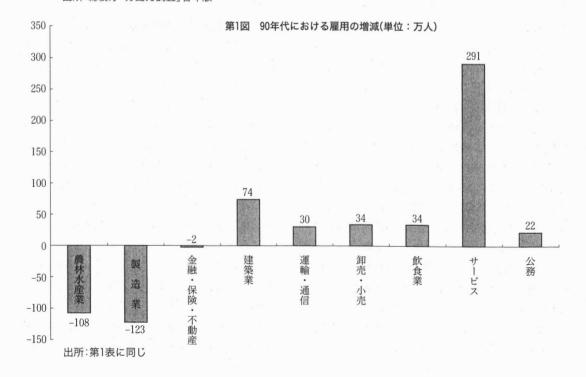

#### (1) 90 年代の日本の産業構造の特徴

1990年代の産業構造の変化を就業者構成の変 化という観点から見てみると、次のようになる。 まず1990年の就業者構成で最大の部類は製造業 で24.1%を占めていたが、1994年では製造業が 22.9%に低下する反面、サービス業が23.6%と 逆転し、1998年には製造業が21.2%に低下する 一方、サービス業は25.9%とその構成比を高め ていった。また1990年を基準とした98年の増加 率で見ても、製造業が8.2%減少する一方、サー ビス業が20.9%増加するなど、日本産業は急速 にサービス経済化の度合いを強めている。

また建設業の増加と金融・保険・不動産の減 少も注目される。建設業の増加は、周知のよう に90年代不況に対応した公共事業投資の増加に 依存したものであり、その意味では公共事業投 資に依存する「不安定」なものである。実際、

# 特 集・「3つの過剰」論と21世紀戦略-

96年比では98年の増加率は1.1%と停滞するよう になっている。そもそも日本の建設業就業者の 662万人、構成比で10.2%を占めるというのは異 常である。日本の約2倍の就業者数を数えるア メリカでは、1996年で540万人、構成比では4.1 %を占めるにすぎないのである。さらに金融・ 保険・不動産は公的資金投入にともなう経営再 建計画の本格的実施にともない、本格的な人減 らしに乗り出しているが、そのため今後ともよ りいっそうの減少が見込まれる。(第1表)

全体では90年代に農林水産業で108万人、製造 業で123万人の雇用が失われたが、それを卸売・

|           |        |       |       |       |       |       |        | (      | 甲位・万八  |
|-----------|--------|-------|-------|-------|-------|-------|--------|--------|--------|
|           | 199    | 90年   | 199   | )4年   | 199   | )8年   |        | 增加率    |        |
|           | 実 数    | 構成比   | 実 数   | 構成比   | 実 数   | 構成比   | 94/90  | 94/98  | 98/90  |
| 全産業       | 6,249  | 100%  | 6,543 | 100%  | 6,514 | 100%  | 4.7%   | -0.4%  | 4.2%   |
| 農林水産業     | 451    | 7.2%  | 373   | 5.7%  | 343   | 5.3%  | -17.3% | -8.0%  | -23.9% |
| 鉱 業       | 6      | 0.1%  | 6     | 0.1%  | 6     | 0.1%  | 0.0%   | 0.0%   | 0.0%   |
| 建設業       | 588    | 9.4%  | 655   | 10.0% | 662   | 10.2% | 11.4%  | 1.1%   | 12.6%  |
| 製 造 業     | 1,505  | 24.1% | 1,496 | 22.9% | 1,382 | 21.2% | -0.6%  | -7.6%  | -8.2%  |
| 繊維工業      | 195    | 3.1%  | 167   | 2.6%  | 135   | 2.1%  | -14.4% | -19.2% | -30.8% |
| 化学工業      | 207    | 3.3%  | 218   | 3.3%  | 199   | 3.1%  | 5.3%   | -8.7%  | -3.9%  |
| 金属工業      | 196    | 3.1%  | 188   | 2.9%  | 175   | 2.7%  | -4.1%  | -6.9%  | -10.7% |
| 機械工業      | 527    | 8.4%  | 516   | 7.9%  | 494   | 7.6%  | -2.1%  | -4.3%  | -6.3%  |
| 一般機械・精密機械 | 169    | 2.7%  | 162   | 2.5%  | 156   | 2.4%  | -4.1%  | -3.7%  | -7.7%  |
| 電気機械      | 250    | 4.0%  | 239   | 3.7%  | 221   | 3.4%  | -4.4%  | -7.5%  | -11.6% |
| 輸送機械      | 108    | 1.7%  | 115   | 1.8%  | 117   | 1.8%  | 6.5%   | 1.7%   | 8.3%   |
| その他製造業    | 379    | 6.1%  | 407   | 6.2%  | 380   | 5.8%  | 7.4%   | -6.6%  | 0.3%   |
| 電気・ガス・水道  | 30     | 0.5%  | 39    | 0.6%  | 37    | 0.6%  | 30.0%  | -5.1%  | 23.3%  |
| 運輸・通信業    | 375    | 6.0%  | 392   | 6.0%  | 405   | 6.2%  | 4.5%   | 3.3%   | 8.0%   |
| 卸売・小売     | 1,162  | 18.6% | 1,179 | 18.0% | 1,196 | 18.4% | 1.5%   | 1.4%   | 2.9%   |
| 飲食業       | 253    | 4.0%  | 264   | 4.0%  | 287   | 4.4%  | 4.3%   | 8.7%   | 13.4%  |
| 金融・保険・不動産 | 259    | 4.1%  | 262   | 4.0%  | 257   | 3.9%  | 1.2%   | -1.9%  | -0.8%  |
| サービス      | 1,394  | 22.3% | 1,542 | 23.6% | 1,685 | 25.9% | 10.6%  | 9.3%   | 20.9%  |
| 公務        | 195    | 3.1%  | 215   | 3.3%  | 217   | 3.3%  | 10.3%  | 0.9%   | 11.3%  |
| 出所:総務庁「労働 | 动力調査」名 | 各年版   |       |       |       |       |        |        |        |

第1表 1990年代の就業構造

(単位:万人)

— 22 —